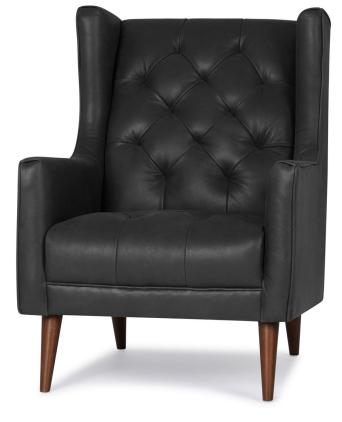

# LINCOLN LEATHER ARMCHAIR

#### PRODUCT

CODE

**MEASUREMENTS** 

Leather Armchair -Thor 145651 Coal 29"W x 35"D x 40"H

PRICE COUNTRY \$1,299.00

**COUNTRY OF ORIGIN** Leather origin: Thailand Manufactured in China

### **PRODUCT OVERVIEW**

100% top-grain leather upholstery Rubberwood frame Polyurethane foam filled seat with sinous support springs Polyurethane foam seat back Rubberwood legs

COLOUR/FINISH Thor coal

Leather Armchair -Thor Coal

**THOR COAL** 